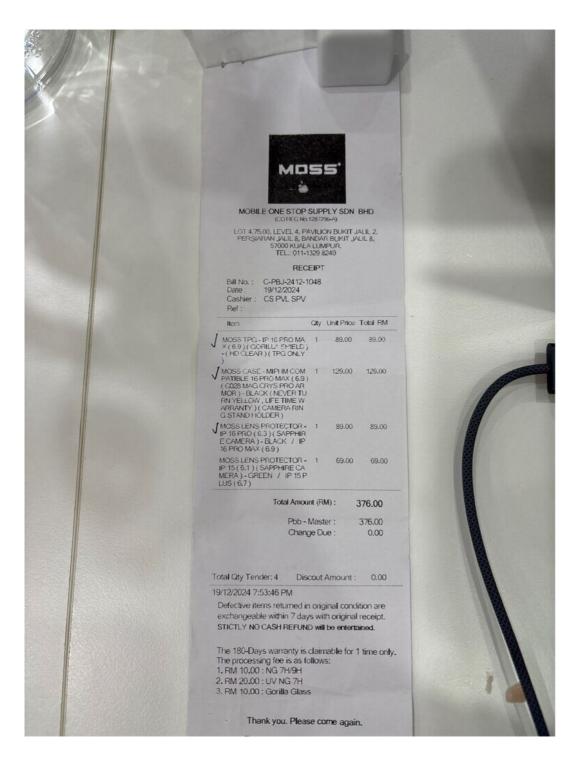

| 19 Dec 2024      | Reference Number: C-PBJ-2412-1048<br>Merchant Name: MOSS<br>Project Name : Local Projects/Expenses<br>Description: Screen protector, casing and<br>lens protector for company phone(lp16) | Miscellaneous expenses                       | MYR 287.00                                   |
|------------------|-------------------------------------------------------------------------------------------------------------------------------------------------------------------------------------------|----------------------------------------------|----------------------------------------------|
| TOTAL            |                                                                                                                                                                                           |                                              |                                              |
| Total Expense An | nount                                                                                                                                                                                     | MYR 3,359.27                                 | MYR 3,359.27                                 |
| Total Reimburse  | able Amount                                                                                                                                                                               | <b>MYR 3,359.27</b><br>MYR 3,359.27 (in MYR) | <b>MYR 3,359.27</b><br>MYR 3,359.27 (in MYR) |
| Report Summa     | ry                                                                                                                                                                                        |                                              |                                              |